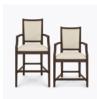

r Height and Bar stools elevate the timeless style and distinctively graceful arm of the dining chair model. Stretchers all around are the perfect detail to the classic show frame back, the lavish seat cushion, framed in piping, and the slight curve of the back legs.



Model: LST1A 23W 23D 42H 20SW 19SD 24SH 30AH

## Features



#### **Durable Finish**

Kwalu's solid surface (1/8" thick) proprietary finish doesn't have any of the drawbacks of wood. The frames are moisture impervious, graffiti-resistant, easy to clean and maintenance-free.



Steel Reinforced

Our patented steelreinforced joint system uses over 20 pieces of steel in most Kwalu chairs. Stop ongoing and costly furniture replacement.



Visible Cleanout

Cleanout prevents buildup of debris and provides for easy maintenance.



**Bar & Counter Height** 

Counter and bar heights available.



#### 10 Year Warranty

We offer a 10 Year Performance Warranty on both construction and finish, so the product is guaranteed to stay looking like new for 10 years.

### Statement of Line



**LST1A** 23W 23D 42H 30AH



23W 23D 47.5H 35.5AH