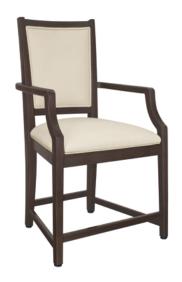

# levanzo

Counter Stool

The Levanzo Counter Height and Bar stools elevate the timeless style and distinctively graceful arm of the dining chair model. Stretchers all around are the perfect detail to the classic show frame back, the lavish seat cushion, framed in piping, and the slight curve of the back legs.

Model: LST1A 23W 23D 42H 20SW 19SD 24SH 30AH