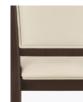

# levanzo

Counter Stool

The Levanzo Counter Height and Bar stools elevate the timeless style and distinctively graceful arm of the dining chair model. Stretchers all around are the perfect detail to the classic show frame back, the lavish seat cushion, framed in piping, and the slight curve of the back legs.

Steel Reinforced

Our patented steelreinforced joint system uses over 20 pieces of steel in most Kwalu chairs. Stop ongoing and costly furniture replacement.

Visible Cleanout

Cleanout prevents buildup of debris and provides for easy maintenance.