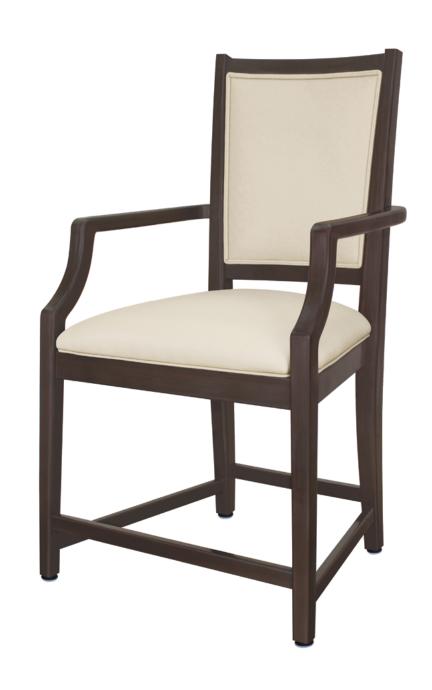

# levanzo

Counter Stool

The Levanzo Counter Height and Bar stools elevate the timeless style and distinctively graceful arm of the dining chair model. Stretchers all around are the perfect detail to the classic show frame back, the lavish seat cushion, framed in piping, and the slight curve of the back legs.

Model: LST1A 23W 23D 42H 20SW 19SD 24SH 30AH