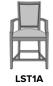

Model: LST1A 23W 23D 42H 20SW 19SD 24SH 30AH

### Statement of Line

**LST1A** 23W 23D 42H 30AH

23W 23D 47.5H 35.5AH