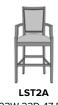

3W 23D 42H 20SW 19SD 24SH 30AH

## Features



#### **Durable Finish**

Kwalu's solid surface (1/8" thick) proprietary finish doesn't have any of the drawbacks of wood. The frames are moisture impervious, graffiti-resistant, easy to clean and maintenance-free.



Steel Reinforced

Our patented steelreinforced joint system uses over 20 pieces of steel in most Kwalu chairs. Stop ongoing and costly furniture replacement.



Visible Cleanout

Cleanout prevents buildup of debris and provides for easy maintenance.



**Bar & Counter Height** 

Counter and bar heights available.



#### 10 Year Warranty

We offer a 10 Year Performance Warranty on both construction and finish, so the product is guaranteed to stay looking like new for 10 years.

### Statement of Line



**LST1A** 23W 23D 42H 30AH



23W 23D 47.5H 35.5AH